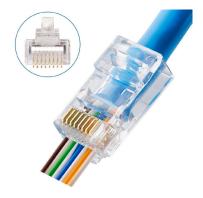

# RJ45 Pass-Through Connector

## Features & Benefits

- Allows for easy termination on CAT6 cables
- Easy to verify proper wire color/sequence
- · Reduces the distance between wire twists and contacts, increasing performance
- Gold plated contacts provide long-lasting electrical performance
- · Compatible with most pass-through crimp tools
- Compatible with both stranded and solid CAT6 cable

#### Overview

Optichina Pass-Through Connectors are used by network installers/technicians in order to terminate network cables with a pass-through crimper. They are used in households and businesses and are ideal for terminating a round network cable or even replacing an existing connector.